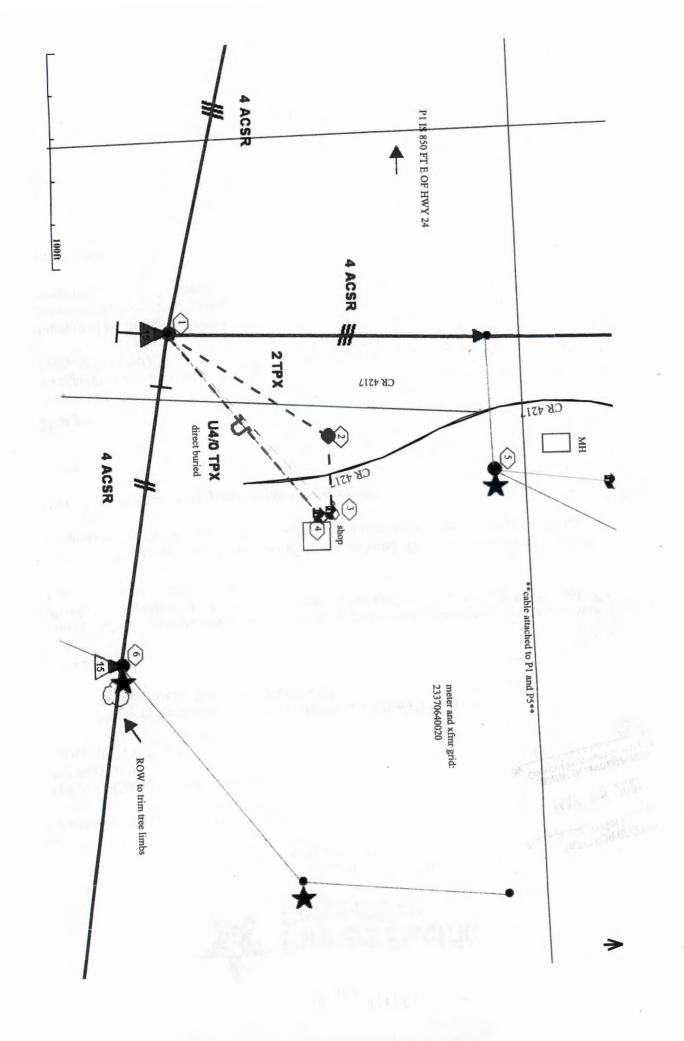

Farmers Electric Cooperative, Inc. is requesting permission to construct electrical power distribution facilities which will cross County Road <u>4217</u> which is located 850 ft. east of Hwy 24 in Hunt County, Texas.

Site location map and construction sketches are enclosed. The construction sketch details the proposed work. All road crossings will have a minimum vertical clearance of 22 feet.

If you have any questions, please contact me at any time.