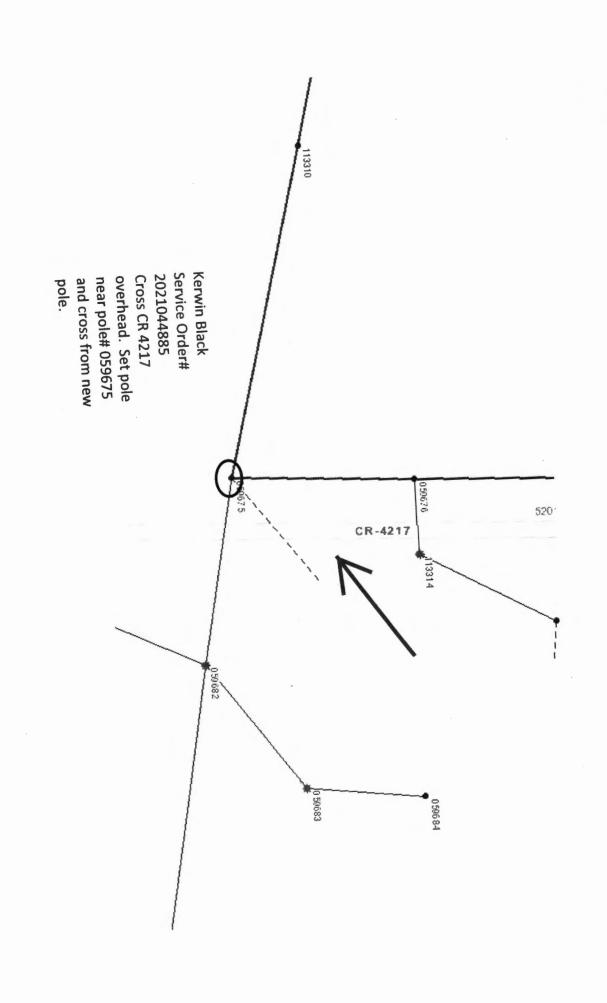

#ILe, MMM

2000 I-30 E - Greenville, TX 75402 (903) 455-1715

Wednesday, May 12, 2021

Office of County Commissioners PO BOX 1097 Greenville TX 75403

> Farmers Electric Cooperative Member: KERWIN BLACK Service Order Number: 2021044885

Farmers Electric Cooperative, Inc. is requesting permission to construct electrical power distribution facilities which will cross County Road <u>4217</u> which is located 850 ft. east of Hwy 24 in Hunt County, Texas.

Site location map and construction sketches are enclosed. The construction sketch details the proposed work. All road crossings will have a minimum vertical clearance of 22 feet.

If you have any questions, please contact me at any time.